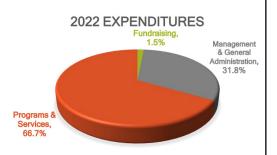

Hosted transition focus group of 15 adolescents and facilitated two virtual "fishbowl" discussions on transition.

Increased revenues by 19%.

-The annual average increase is 18%, exceeding our strategic goal of 15%. Sixty-seven percent (66.7%) of revenue expended on programs and services.