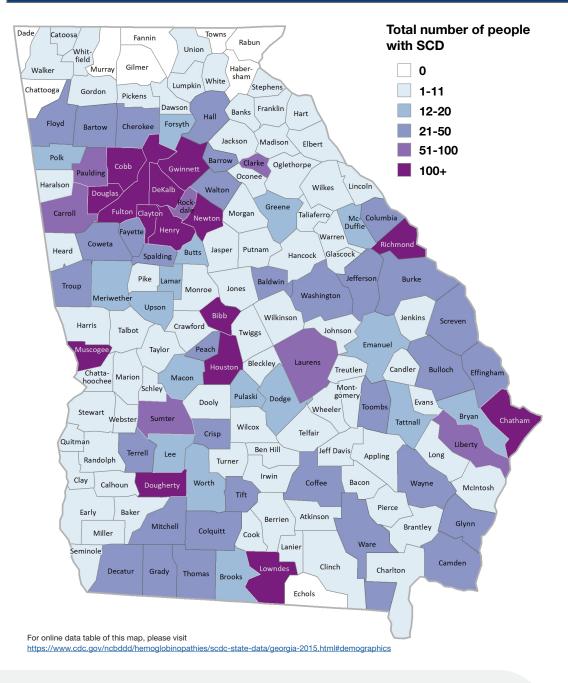

# More than 14,000 people are living with sickle cell disease in Georgia, making our state the fourth-highest count in the nation.

4 in 10 people with SCD lived in just five metro Atlanta counties (Fulton, Gwinnett, DeKalb, Clayton, and Cobb).

44% Younger than 20 years

**46%** 20–49 years

10% 50 years and older

10