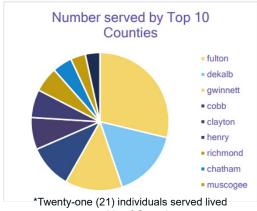

# **Accomplishments**

- Provided direct services to 1,917 individuals in 105 counties across the State of Georgia.
- Provided services in 66% of Georgia counties, including use of mobile unit.
- Increased testing by 94% over previous year.
- Mailed abnormal hemoglobin notifications to 6,014 parents.
- Provided trait education to 75 health care providers by phone and emailed information.
- Trained 103 health care providers on evidence-based treatment and management of sickle cell disease in six virtual two-hour sessions and one four-hour in-person session with CME credits available.

### **Georgia Counties** Served

outside of Georgia (Alabama, Florida, Illinois, New Mexico, New York)

# More than 14,000 people are living with sickle cell disease in Georgia, making our state the fourth-highest count in the nation.

4 in 10 people with SCD lived in just five metro Atlanta counties (Fulton, Gwinnett, DeKalb, Clayton, and Cobb).