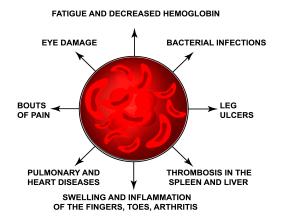

# HOW SICKLE CELL AFFECTS YOUR BODY

In people with sickle cell, sickled-shaped red blood cells can block or slow blood flow. This blockage, known as a vaso-occlusion, can prevent organs and tissues from getting the oxygen they need and can cause vaso-occlusive crises (VOCs). VOCs include pain crises, acute chest syndrome, and stroke—these can cause excruciating pain, as well as severe cardiovascular, lung, and infection issues that may require an emergency room visit. Acute pain crises are the most common complication of sickle cell, but all acute complications can have a significant impact on your organs and your overall health.

### **ACUTE COMPLICATIONS**

Even when you are not in pain, ongoing vaso-occlusion can lead to chronic complications and can cause organ damage or even organ failure. Chronic complications of sickle cell may include:

- Anemia (chronic hemolytic anemia)
- Bone complications (avascular aseptic necrosis)
- Chronic pain
- Delayed puberty
- Fatigue
- Gallstones, gallbladder
- Dactylitis, pain crisis in hands and feet
- Jaundice, skin and eyes
- Kidney problems, kidneys
- Leg sores (ulcers), legs
- Organ failure
- Vision problems (retinopathy), eyes

Chronic complications are a significant cause of illness in adults with sickle cell. Because chronic complications may go unnoticed and can cause irreversible organ damage, it is important to routinely talk to your doctor about treatment options and a treatment plan that is right for your sickle cell.