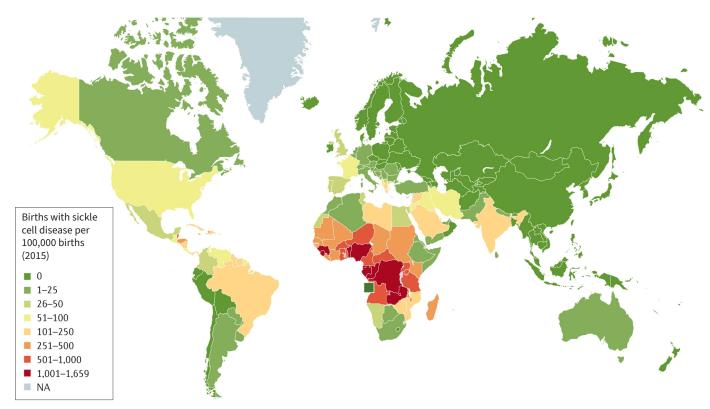

# **Worldwide Fight**

Sickle cell disease (SCD) affects millions of people throughout the world and is particularly common among those whose ancestors came from Sub-Saharan Africa; Spanish-speaking regions in the Western Hemisphere (South America, the Caribbean, and Central America); Saudi Arabia; India; and Mediterranean countries such as Turkey, Greece, and Italy.

# **Sickle Cell Births Internationally**

### Sickle Cell in the U.S.

Nature Reviews | Disease Primers

SCD affects approximately 100,000 Americans.

SCD occurs among one of every 365 Black or African-American births and among one of every 16,300 Hispanic-American births.

About one in 13 Black or African-American babies is born with sickle cell trait (SCT).

Content source: National Center on Birth Defects and Developmental Disabilities, Centers for Disease Control and Prevention -December 2020